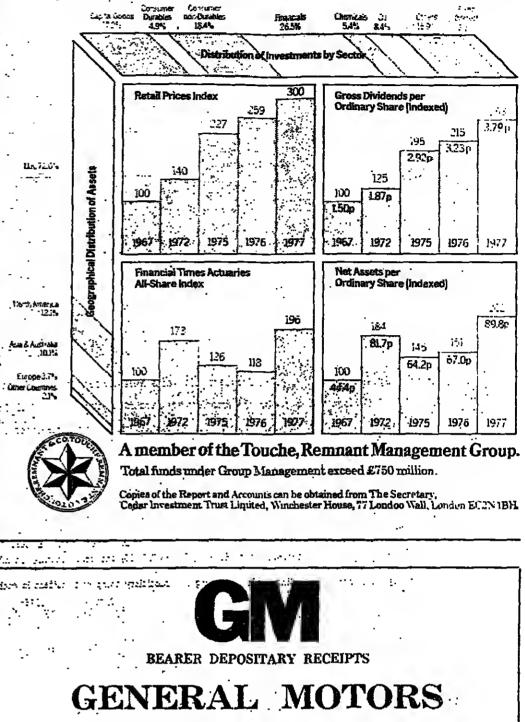

NG NEWS

yesterday by Hampton Gold metes made by Australian Anglo. Mining Areas, the London-based ... As already reported, Metramer mining and finance group. Net is considering taking legal action profits for the six months to Sep. against. Australian Anglo. The tember at 345,000 made a sharp latter owns 78 per cant. of the contrast to the file2,600 earned in venture with Metramar holding the same period of 1976. Is per cent. and Australian Can-Royalty income from Western solidated Minerals 9 per cent. Mining's workel operations in Metramar shares were quoted et Australia declined to £304,000 a nominal 2p yesterday.

## Cedar Investment Trust, imited

Total Assets at 30th September, 1977: £32.0 million.

وكت المنالاجل

27

a sis ce ven en en de la ry-

ig-nge ed e e s e s u-e r in e r in



NOTICE is now given that the following distribution will become payable to AUTHORISED DEPOSITARIES on and after the 15th December, 1977. against presentation to the Depositary (as below) of Claim Forms listing Bearer Depositary Receipts.

GROSS DISTRIBUTION PER UNIT ..... 16.25 cents

Wind Flenlivet agrees on 510p





## your partner in international banking.

Six major European banks have joined forces and now form UNICOBANKING GROUP with an aggregate balance sheet total of some S180billion.

#### The group with the wide-spread base.

UNICO BANKING GROUP comprises some 36.000 offices and branches, the densest network of banking outlets in Western Europe. This web of offices not only

allows for speedy execution of all types of banking activities but also enables other extensive service